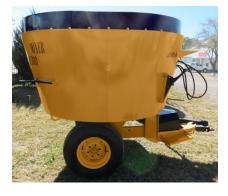

## Feed Mixer ZV 0300

- Ingredients don't lose nutritive properties
- Cuts materials uniformly such that it gets homogeneously mixed
- Gently processing, keeping mixture soft
- No sprockets and chains required
- Low costs of maintenance

The vertical mixers are designed specially to facilitate, to improve and to optimize the mix and punctured of the pasture for the cattle, besides to transport and distribute to the feeding-places or any place that is needed, and it can be operated by a tractor or mounted on a truck.