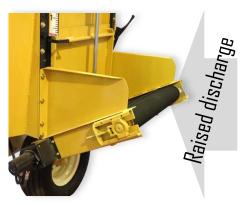

|                         |         |               |               |               | _ |
|-------------------------|---------|---------------|---------------|---------------|---|
| Model                   |         | ZV0250        | ZV0300        | ZV0600        |   |
| Length                  | In / Mt | 114/2.89      | 120/3.7       | 171/4.34      |   |
| Height                  | In / Mt | 78/1.98       | 80 / 2.03     | 100 / 2.54    |   |
| Capacity                | Mt³/Ft³ | 2.5/88.28     | 3/105.9       | 6/211.7       |   |
| Weight                  | lb / kg | 2072.3/940    | 2777 / 1260   | 3902 / 1770   |   |
| Maximum load            | lb / kg | 1829.8/830    | 2204 / 1000   | 4410 / 2000   | Ç |
| Number of knives        | Pza     | 4             | 3             | 5             |   |
| РТО                     | Rpm     | 540           | 540           | 540           |   |
| Minumum HP              | Нр      | 30            | 40            | 50            |   |
| Auger Thickness         | In      | 5/16          | 3/8           | 3/8           |   |
| Floor Thickness         | In      | 3/8           | 1/2           | 1/2           |   |
| Drum wall thickness     | In      | 1/7 Cal 9     | 1/7 Cal 9     | 3/16          |   |
| Auger Speed             | Rpm     |               | 31            | 31            |   |
| Wheel axles             | No      | 1             | 1             | 1             |   |
| Dischargue Options      |         |               |               |               |   |
| Simple Discharge        |         |               |               |               |   |
| Discharge Height        | In / Mt | 20/.508       | 24/.61        | 22/.56        |   |
| Width w/S. Discharge    | In / Mt | 77/1.9        | 89 / 2.26     | 89 / 2.26     |   |
| Raised Discharge        |         |               |               |               |   |
| Discharge Height        | In / Mt | 35/0.889      | 39 / .99      | 37 / .94      |   |
| Width w/R. Discharge    | In / Mt | 88/2.23       | 100/2.54      | 101 / 2.57    |   |
| Front two way Discharge |         |               |               |               |   |
| Discharge Height        | In / Mt | Not available | Not available | Not available |   |
| Width w/Discharge       | In / Mt | Not available | Not available | Not available |   |
| Length w/F.T.W. Disch   | In / Mt | Not available | Notavailable  | Notavailable  |   |