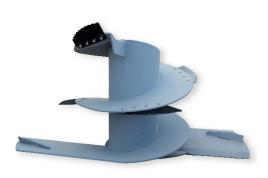

## 5 Jobs at the Same Time

The Vertical Feed Mixer has a value to interconnect the hydraulic system to the tractor with only two hoses, with the option to vary depending on your needs.

It is equipped with a vertical auger designed to carefully cut and mix the ingredients quickly, without losing any nutritive properties, and keeping the mixture soft for easy chewing for cattle. In addition this system reduces the impact on the equipment which makes it more durable.

The vertical mixers are equipped with new world class gearboxes, for that no sprockets or chains are required, which means low costs of maintenance.

The cut length is optimized by the restrictor blades with outside regulation, for that the equipment can be used for any type of forage.