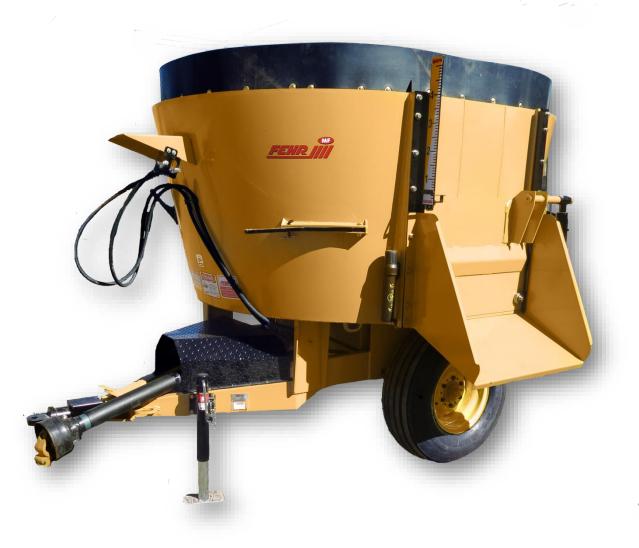

## Feed Mixer ZV 0300

- Ingredients don't lose nutritive properties
- Cuts materials uniformly such that it gets homogeneously mixed
- Gently processing, keeping mixture soft
- No sprockets and chains required
- Low costs of maintenance

The vertical mixers are designed specially to facilitate, to improve and to optimize the mix and punctured of the pasture for the cattle, besides to transport and distribute to the feeding-places or any place that is needed, and it can be operated by a tractor or mounted on a truck.

## 5 Jobs at the Same Time

The Vertical Feed Mixer has a value to interconnect the hydraulic system to the tractor with only two hoses, with the option to vary depending on your needs.

It is equipped with a vertical auger designed to carefully cut and mix the ingredients quickly, without losing any nutritive properties, and keeping the mixture soft for easy chewing for cattle. In addition this system reduces the impact on the equipment which makes it more durable.

The vertical mixers are equipped with new world class gearboxes, for that no sprockets or chains are required, which means low costs of maintenance.

The cut length is optimized by the restrictor blades with outside regulation, for that the equipment can be used for any type of forage.