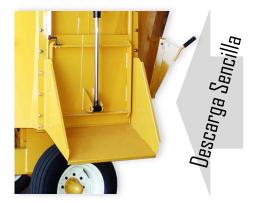

|                         |         |               |               |               | _ |
|-------------------------|---------|---------------|---------------|---------------|---|
| Model                   |         | ZV0250        | ZV0300        | ZV0600        |   |
| Length                  | In / Mt | 114/2.89      | 120/3.7       | 171/4.34      |   |
| Height                  | In / Mt | 78/1.98       | 80 / 2.03     | 100 / 2.54    |   |
| Capacity                | Mt³/Ft³ | 2.5/88.28     | 3/105.9       | 6/211.7       |   |
| Weight                  | lb / kg | 2072.3/940    | 2777 / 1260   | 3902 / 1770   |   |
| Maximum load            | lb / kg | 1829.8/830    | 2204 / 1000   | 4410 / 2000   | Ç |
| Number of knives        | Pza     | 4             | 3             | 5             |   |
| РТО                     | Rpm     | 540           | 540           | 540           |   |
| Minumum HP              | Нр      | 30            | 40            | 50            |   |
| Auger Thickness         | In      | 5/16          | 3/8           | 3/8           |   |
| Floor Thickness         | In      | 3/8           | 1/2           | 1/2           |   |
| Drum wall thickness     | In      | 1/7 Cal 9     | 1/7 Cal 9     | 3/16          |   |
| Auger Speed             | Rpm     |               | 31            | 31            |   |
| Wheel axles             | No      | 1             | 1             | 1             |   |
| Dischargue Options      |         |               |               |               |   |
| Simple Discharge        |         |               |               |               |   |
| Discharge Height        | In / Mt | 20/.508       | 24/.61        | 22/.56        |   |
| Width w/S. Discharge    | In / Mt | 77/1.9        | 89 / 2.26     | 89 / 2.26     |   |
| Raised Discharge        |         |               |               |               |   |
| Discharge Height        | In / Mt | 35/0.889      | 39 / .99      | 37 / .94      |   |
| Width w/R. Discharge    | In / Mt | 88/2.23       | 100/2.54      | 101 / 2.57    |   |
| Front two way Discharge |         |               |               |               |   |
| Discharge Height        | In / Mt | Not available | Not available | Not available |   |
| Width w/Discharge       | In / Mt | Not available | Not available | Not available |   |
| Length w/F.T.W. Disch   | In / Mt | Not available | Notavailable  | Notavailable  |   |